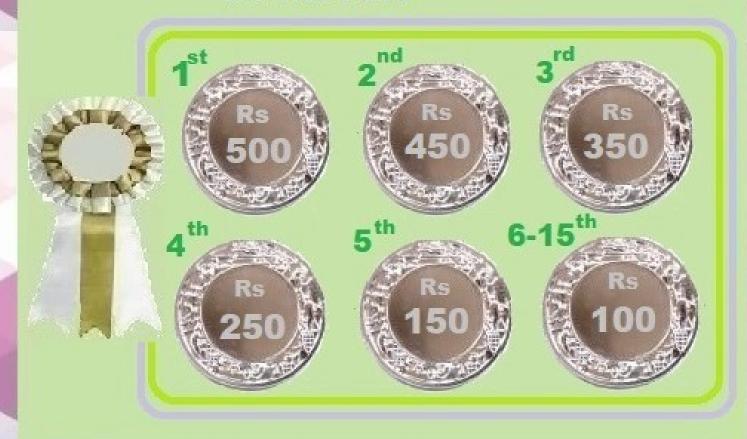

CHESS.COM SATURDAY







Anyone can participate in this CHESS tournament.

This tournament is organised by Dakshinamoorthy Chess
Academy (DCA)

## **USE OF CHESS ENGINE IS NOT ALLOWED**

ENTRY RS 100

PAY VIA EASYPAYCHESS.COM FOR DETAILS PL CONTACT: R JANAKIRAMAN 9444975577



1. Send NAME, CHESS.COM USERNAME, PAYMENT RECEIPT to 9444975577 whatsapp number to confirm your entry.

2. Receive advanced e-certificates on request to 9444975577 whatsapp.

## 36<sup>th</sup> DCA Open Online International CHESS Tournament

## ORGANISED BY DAKSHINAMOORTHY CHESS ACADEMY (DCA)

All Participants to the tournament must first join the club and then join the tournament by giving the below links:

Club Joining Link:

https://www.chess.com/club/36th-dca-online-international-chess-tournament-club

**PRESS** 

GREEN COLOUR JOIN BUTTON IN ABOVE LINK

**Tournament Joining Link:** 

https://www.chess.com/play/tournament/3718553

PRESS ORANGE COLOUR JOIN BUTTON IN ABOVE LINK NOTE: Tournament joining link is active from **6:07 PM** on **18<sup>th</sup> FEB.** 

For players who have cr